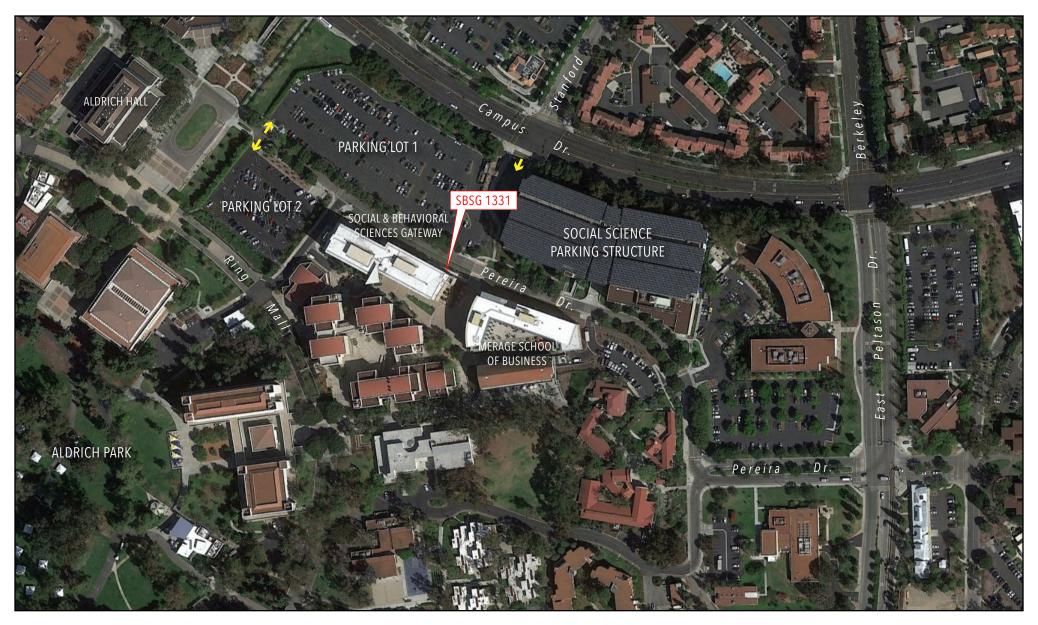

Meetings are held in Social & Behavioral Sciences Gateway (SBSG) Room 1331 on the campus of the University of California, Irvine. (SBSG is Building 214 on the campus map.) Entrance to Room 1331 is accessed from the exterior of the building along Pereira Drive. Parking is available in Lots 1 and 2 or in the Social Science Parking Structure.

## Driving directions to Parking Lots 1 and 2:

From Campus Drive, enter UCI at West Peltason Drive.

Turn left onto Pereira Drive.

Continue past Aldrich Hall.

Enter Parking Lot 1 (left) or Parking Lot 2 (right). Permit dispenser located at entrance to Lot 2.

## Driving directions to Social Science Parking Structure:

From Campus Drive, enter parking structure at Stanford.

Purchase permit at dispenser.